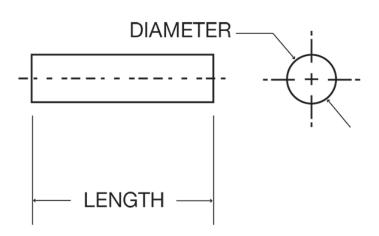

## **Specifications**

| Model            | SP-49                  |
|------------------|------------------------|
| Outside Diameter | .120/.130"             |
| Length           | .370/.380"             |
| Material         | Polished/Sapphire Rods |