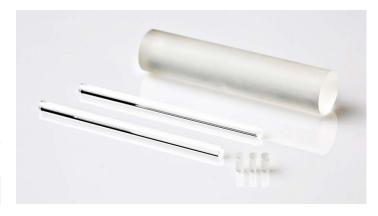

## **Specifications**

| Model            | SP-49                  |
|------------------|------------------------|
| Outside Diameter | .120/.130"             |
| Length           | .370/.380"             |
| Material         | Polished/Sapphire Rods |

#### Description

Sapphire Rods are used in a wide range of applications. A sapphire rod can be made with all surfaces polished for optical and wear applications or with all surfaces fine grind (un-polished) to serve as an insulator. Sapphire Rods are available in a range of outer diameter and lengths. OD's as small as .0175".